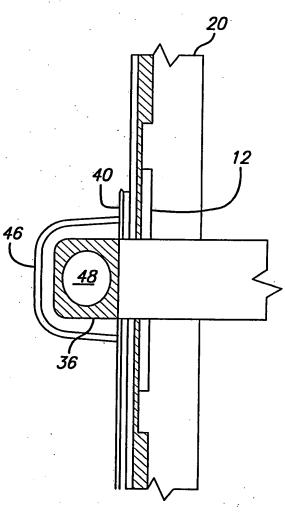

Replacement Sheet
United States Patent App No. 10/055,757
Title: Adjustable Door Guide Latch Slot Assembly
Inventor: Rich Baranski

Filing Date: January 22, 2002 Docket No.: 12521-017



FIG. 1



FIG. 2



Replacement Sheet
United States Patent App No. 10/055,757
Title: Adjustable Door Guide Latch Slot Assembly
Inventor: Rich Baranski
Filing Date: January 22, 2002
Docket No.: 12521-017

2/3



FIG. 3



JUL 1 9 2005 BADEW

Replacement Sheet United States Patent App No. 10/055,757 Title: Adjustable Door Guide Latch Slot Assembly Inventor: Rich Baranski Filing Date: January 22, 2002 Docket No.: 12521-017

3/3



FIG. 5